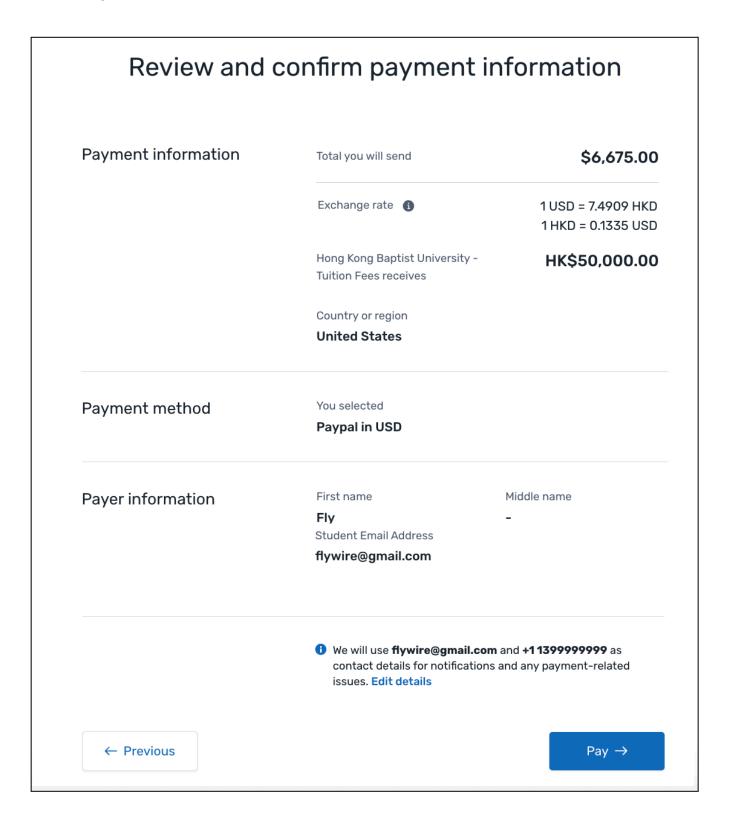

### Step 5: Review and Confirm Payment Information

- Review the payer and student's information for accuracy. Use the 'Previous' button if you would like to edit your information
- Click 'Pay' to continue