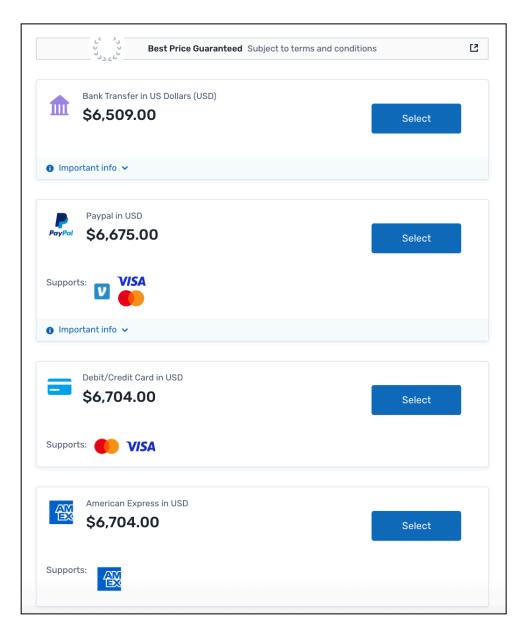

#### Step 2: Select your payment method

Based on your country selection, Flywire will automatically display your local currency rate with the appropriate payment options, such as traditional bank transfer or debit/credit card payment, and other online options.

Traditional bank transfer (also known as a wire) is the most cost-effective method. Please note that to
complete the payment you will need to make arrangements with your bank in person or online/mobile, and
send your funds to Flywire in your chosen currency.

**Best Price Guarantee** is valid only for payments booked via local currency bank transfer. Other payment methods (e.g Online debit/credit cards, eBanking, online banking) are NOT eligible. If you find a better rate at your bank within 2 hours of booking a local currency bank transfer payment with Flywire, please submit a proof in the form of a bank document via <u>Online Chat Form</u>, we will review and determine eligibility within 1-2 business days.

Debit/credit card will allow you to make an online payment in your home currency. Contrary to a traditional
international credit card payment, Flywire handles the foreign exchange so you will know the exact amount
that will be deducted from your account before you make your payment. Please note that credit card
payments are not available in every country.